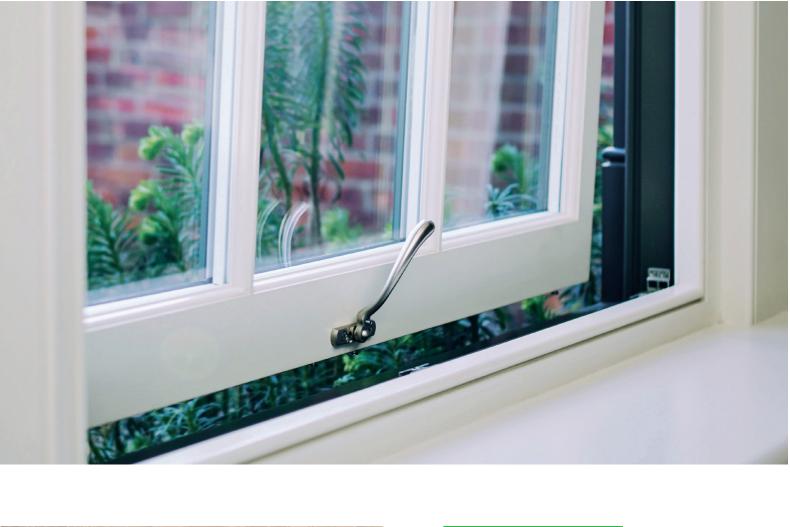

#### Performance

Accoya windows and doors are highly stable and durable. They do not shrink, swell or distort and will open effortlessly all year round. Naturally insulating, and a 40% thermal conductivity improvement over hardwood, they'll help keep your home cosy and your energy bills down. A 50 year warranty also means you'll get to enjoy your windows or doors for a lifetime.