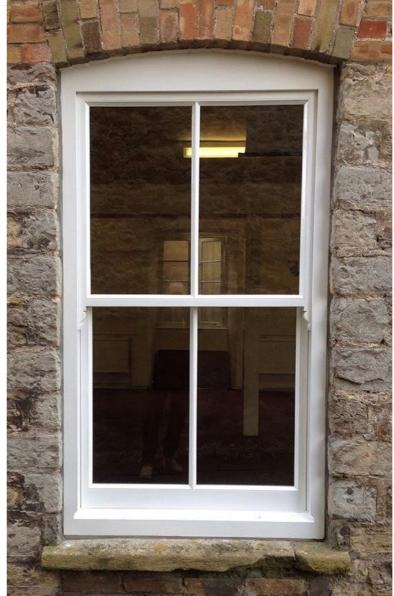

ENDURING quality Accoya<sup>®</sup> windows and doors, for years to come

Manufactured by

# **ACCOYA**<sup>®</sup> delivers quality that lasts

Accoya turns everything you know about wood on its head.

Through a revolutionary scientific process called acetylation, it modifies wood to give it properties that exceed hardwoods, and other materials such as PVC and aluminium.